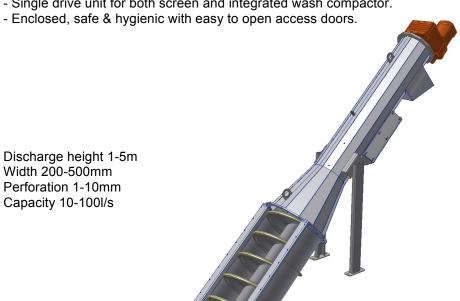

## **Spiral Sieve Screen SSS**

- Modern construction from robust certified stainless high quality materials.
- Compact solution for narrow channels.
- Single drive unit for both screen and integrated wash compactor.

Spiral Sieve Screen SSS separates, washes & dewaters solids (screenings, rubbish) from water. A rotating spiral with a periferal brush cleans a screen basket. Available with or without integrated wash compactor.